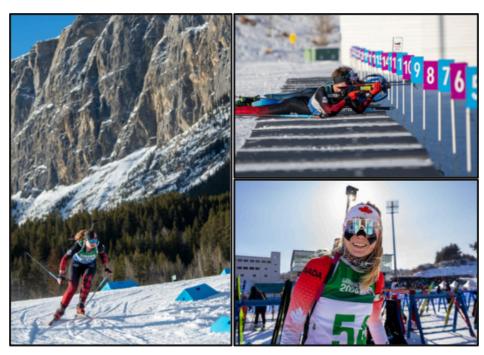

# Sovereign Lake Nordic Development Centre: <u>Team Sponsorship Program</u>

Photo: Doug Stephan (@vr45photography)

### Who we are

The Sovereign Lake Nordic Development Centre (SLNDC) is a competitive biathlon and cross country ski (XC) team based out of Vernon & Silverstar, BC. Along with being a provincially recognized development center, we are proud to be Western Canada's leading biathlon program for student athletes and are working to grow and develop our XC team. We provide year-round training to committed athletes, aged 17-24 and play a large role in the transition of athletes from club & provincial programs to national teams. We proudly operate out of the Sovereign Lake Nordic Club, in Silver Star Provincial Park and are visitors on the unceded territories of the Syilx and Secwépemc Nations.

### **Our Success**

SLNDC athletes have participated in or have been recognized in the following areas:

- Biathlon Canada National Championships (Quebec 2023, Alberta 2024, 18 medals)
- Canada Winter Games (PEI 2023, 12 medals)
- International Biathlon Union (IBU) Youth / Junior World Championships (Kazakhstan 2023, Estonia, 2024)
- IBU Jr. Cup (Italy & Austria 2023, Slovenia & Italy 2024)
- IBU Cup (Switzerland, Austria, Canada 2023)
- Youth Olympic Games (South Korea 2024)
- Biathlon Canada National Development and Youth/Junior Teams (8 athletes)